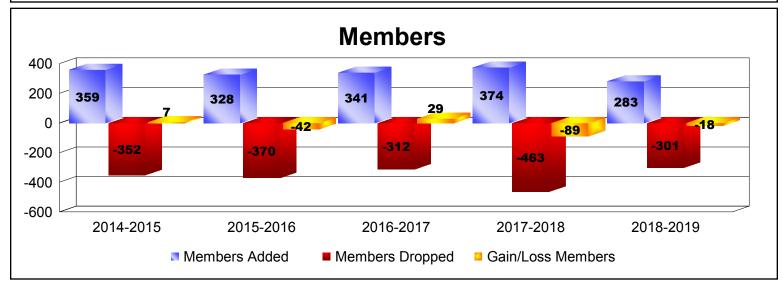

| Year                             | New<br>Clubs | Dropped<br>Clubs | Gain/<br>Loss<br>Clubs | New<br>Members | Charter<br>Members | Reinstate<br>Members | Transfer<br>Members | Total<br>Member<br>Added | Total<br>Members<br>Dropped | Gain/<br>Loss<br>Members |  |
|----------------------------------|--------------|------------------|------------------------|----------------|--------------------|----------------------|---------------------|--------------------------|-----------------------------|--------------------------|--|
| 2014-2015                        | 0            | -4               | -4                     | 301            | 5                  | 35                   | 18                  | 359                      | -352                        | 7                        |  |
| 2015-2016                        | 0            | -3               | -3                     | 295            | 1                  | 10                   | 22                  | 328                      | -370                        | -42                      |  |
| 2016-2017                        | 2            | -1               | 1                      | 247            | 65                 | 21                   | 8                   | 341                      | -312                        | 29                       |  |
| 2017-2018                        | 2            | -6               | -4                     | 260            | 61                 | 31                   | 22                  | 374                      | -463                        | -89                      |  |
| 2018-2019                        | 1            | -2               | -1                     | 182            | 86                 | 6                    | 9                   | 283                      | -301                        | -18                      |  |
| Average                          | 1            | -3               | -2                     | 257            | 44                 | 21                   | 16                  | 337                      | -360                        | -23                      |  |
|                                  |              |                  |                        |                |                    |                      |                     |                          |                             |                          |  |
| -1<br>-2<br>-3<br>-4<br>-5<br>-6 | -4           | -4               |                        | 3              | 1                  |                      | -6                  | -4                       | -2 -1                       |                          |  |
| 2014-2015                        |              |                  | 2015-                  | 2015-2016      |                    | 2016-2017            |                     | 2017-2018                |                             | 2018-2019                |  |